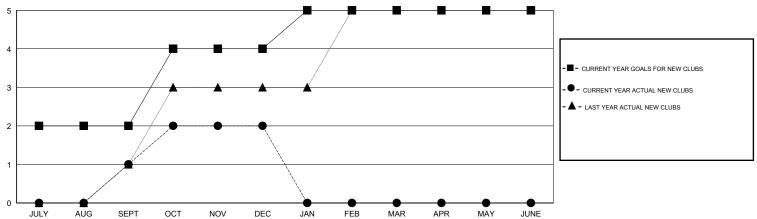

## GOALS AND ACTUAL NEW CLUBS CUMULATIVE

| DROPPED CLUBS: 2 |               | 43 CLUBS OF 61 ADDED 1 OR MORE | GENDER DISTRIBUTION                    |                |       |
|------------------|---------------|--------------------------------|----------------------------------------|----------------|-------|
|                  |               | NEW MEMBERS                    | MALE                                   | 1,719 (69.45%) |       |
|                  |               |                                | FEMALE                                 | 756 (30.55%)   |       |
| DROPPED MEMBERS  |               |                                |                                        |                |       |
| DECEASED         | 5             | CLICK HERE FOR HEALTH          |                                        |                | 4.540 |
| CLUB CANCELLED   | 11 <b>I</b> I | ASSESSMENT DATA                | FAMILY UNIT MEMBERS  HEAD OF HOUSEHOLD |                | 1,516 |
| OTHER            | 230           |                                |                                        |                | 656   |
| TOTAL            | 276           |                                | NON-HEAD OF HOUSEHO                    | DLD            | 860   |