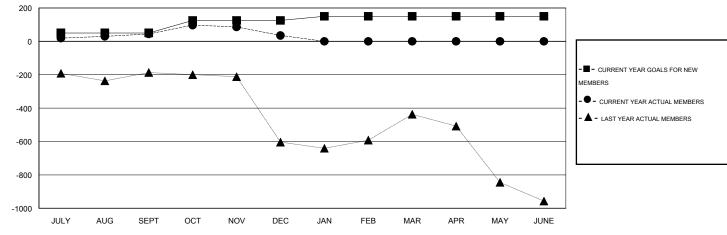

## GOALS AND ACTUAL NEW CLUBS CUMULATIVE

| DROPPED CLUBS: 2 |               | 43 CLUBS OF 61 ADDED 1 OR MORE | GENDER DISTRIBUTION                    |                |       |
|------------------|---------------|--------------------------------|----------------------------------------|----------------|-------|
|                  |               | NEW MEMBERS                    | MALE                                   | 1,719 (69.45%) |       |
|                  |               |                                | FEMALE                                 | 756 (30.55%)   |       |
| DROPPED MEMBERS  |               |                                |                                        |                |       |
| DECEASED         | 5             | CLICK HERE FOR HEALTH          |                                        |                | 4.540 |
| CLUB CANCELLED   | 11 <b>I</b> I | ASSESSMENT DATA                | FAMILY UNIT MEMBERS  HEAD OF HOUSEHOLD |                | 1,516 |
| OTHER            | 230           |                                |                                        |                | 656   |
| TOTAL            | 276           |                                | NON-HEAD OF HOUSEHO                    | DLD            | 860   |